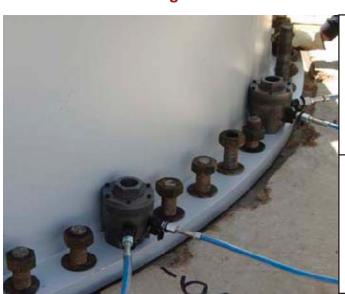

TITAN ™ Foundation bolt Tensioners are commonly used for wind turbine tower base bolts, bridges and other civil engineering applications. TITAN ™ Tensioners are designed using Finite Element Analysis and 3D solid modelling combined with extensive testing.