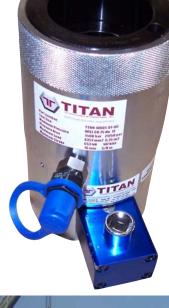

TITAN ™ Foundation bolt Tensioners are commonly used for wind turbine tower base bolts, bridges and other civil engineering applications. TITAN ™ Tensioners are designed using Finite Element Analysis and 3D solid modelling combined with extensive testing.