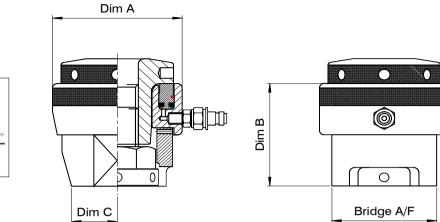

| Tool No |            | Dimension A | Dimension B | Bridge A/F | Dimension C | Notes                                                        |
|---------|------------|-------------|-------------|------------|-------------|--------------------------------------------------------------|
| 21      | 3/4<br>7/8 | 73          | 84          | 62         | 24          |                                                              |
|         | 1-1/8      |             | 82          | 73         | 31          |                                                              |
| 22      | 1-1/8      | 108         | 99          | 79         | 34          |                                                              |
|         | 1-3/8      |             | 105         | 82         | 39          | New Bridge                                                   |
|         | 1-1/2      |             |             | 95         | 40          |                                                              |
| 23      | 1-5/8      | 136         | 116         | 105        | 46          | May introduce new bridge for 1-5/8 inch later                |
|         | 1-3/4      |             |             |            |             |                                                              |
|         | 1-7/8      |             | 116         | 116        | 52          | May introduce new bridge for 1-7/8 inch later                |
| 24      | 2<br>2-1/4 | 172         | 128         | 134        | 59          |                                                              |
|         | 2-1/2      |             |             | 142        | 65          |                                                              |
| 25      | 2-3/4      | 200         | 146         | 161        | 71          | The flats are not parallel                                   |
|         | 3          |             |             | 172        | 76          | The flats are not parallel                                   |
| 26      | 3-1/4      | 235         | 159         | 192        | 94          | We will be introducing a separate bridge for 3-1/4 inch soon |
|         | 3-1/2      |             |             |            |             | The flats are not parallel                                   |
| 27      | 3-3/4      | 245         | 174         | 208        | 102         |                                                              |
|         | 4          |             |             | 212        | 102         | The flats are not parallel                                   |